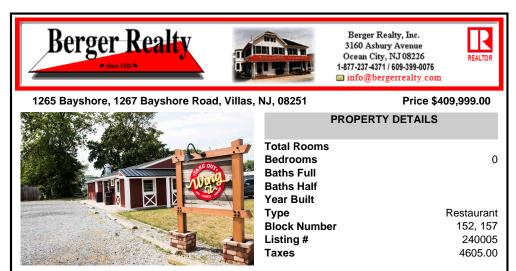

|             | Total Rooms  |            |
|-------------|--------------|------------|
|             | Bedrooms     | 0          |
|             | Baths Full   |            |
|             | Baths Half   |            |
|             | Year Built   |            |
|             | Туре         | Restaurant |
| Server Land | Block Number | 152, 157   |
| THE THE ALL | Listing #    | 240005     |
| A CONTRACT  | Taxes        | 4605.00    |
|             |              |            |