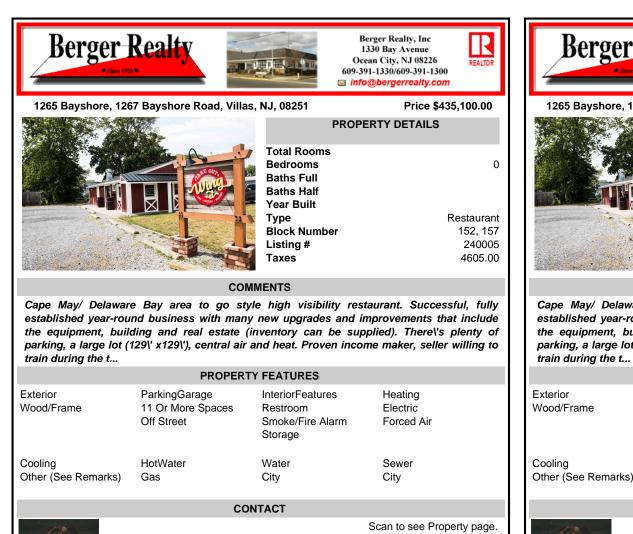

Cape May/ Delaware Bay area to go style high visibility restaurant. Successful, fully established year-round business with many new upgrades and improvements that include the equipment, building and real estate (inventory can be supplied). There\'s plenty of parking, a large lot (129\' x129\'), central air and heat. Proven income maker, seller willing to train during the t...