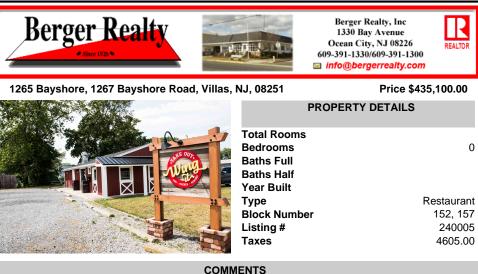

Cape May/ Delaware Bay area to go style high visibility restaurant. Successful, fully established year-round business with many new upgrades and improvements that include the equipment, building and real estate (inventory can be supplied). There\'s plenty of parking, a large lot (129\' x129\'), central air and heat. Proven income maker, seller willing to train during the t...