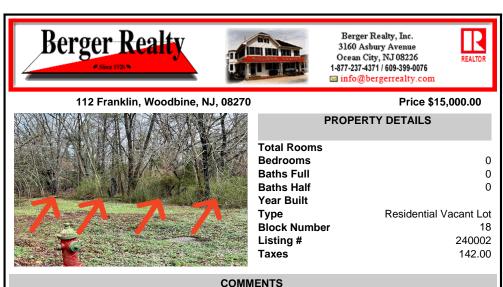

CLOSE TO SHORE TOWNS!! Fantastic Opportunity. One of Four Lots, side by side each \$15,000. Peaceful wooded neighborhood. Located just off the Center of Town at the North end of the Cape May Co Bike Path! To build a home all 4 lots must be purchased. Block 18, Lots 1-4 (100, 104, 108 and 112 Franklin Street) There is an unpaved street that runs in front of the lots with a ...

## COMMENTS

Block Number

Listing #

Taxes

CLOSE TO SHORE TOWNS!! Fantastic Opportunity. One of Four Lots, side by side each \$15,000. Peaceful wooded neighborhood. Located just off the Center of Town at the North end of the Cape May Co Bike Path! To build a home all 4 lots must be purchased. Block 18, Lots 1-4 (100, 104, 108 and 112 Franklin Street) There is an unpaved street that runs in front of the lots with a ...