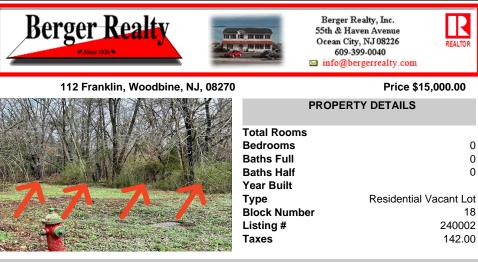

CLOSE TO SHORE TOWNS!! Fantastic Opportunity. One of Four Lots, side by side each \$15,000. Peaceful wooded neighborhood. Located just off the Center of Town at the North end of the Cape May Co Bike Path! To build a home all 4 lots must be purchased. Block 18, Lots 1-4 (100, 104, 108 and 112 Franklin Street) There is an unpaved street that runs in front of the lots with a ...

## COMMENTS

CLOSE TO SHORE TOWNS!! Fantastic Opportunity. One of Four Lots, side by side each \$15,000. Peaceful wooded neighborhood. Located just off the Center of Town at the North end of the Cape May Co Bike Path! To build a home all 4 lots must be purchased. Block 18, Lots 1-4 (100, 104, 108 and 112 Franklin Street) There is an unpaved street that runs in front of the lots with a ...