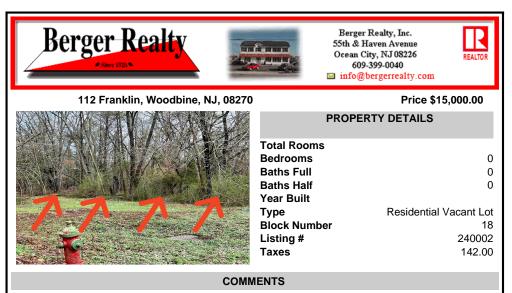

CLOSE TO SHORE TOWNS!! Fantastic Opportunity. One of Four Lots, side by side each \$15,000. Peaceful wooded neighborhood. Located just off the Center of Town at the North end of the Cape May Co Bike Path! To build a home all 4 lots must be purchased. Block 18, Lots 1-4 (100, 104, 108 and 112 Franklin Street) There is an unpaved street that runs in front of the lots with a ...

## COMMENTS

CLOSE TO SHORE TOWNS!! Fantastic Opportunity. One of Four Lots, side by side each \$15,000. Peaceful wooded neighborhood. Located just off the Center of Town at the North end of the Cape May Co Bike Path! To build a home all 4 lots must be purchased. Block 18, Lots 1-4 (100, 104, 108 and 112 Franklin Street) There is an unpaved street that runs in front of the lots with a ...