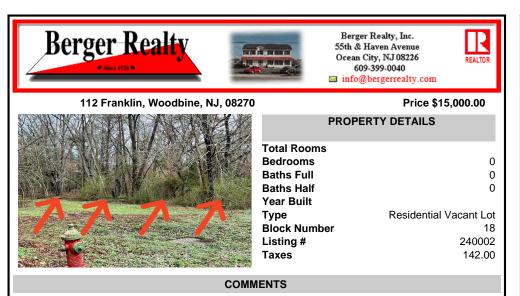

CLOSE TO SHORE TOWNS!! Fantastic Opportunity. One of Four Lots, side by side each \$15,000. Peaceful wooded neighborhood. Located just off the Center of Town at the North end of the Cape May Co Bike Path! To build a home all 4 lots must be purchased. Block 18, Lots 1-4 (100, 104, 108 and 112 Franklin Street) There is an unpaved street that runs in front of the lots with a ...

## PROPERTY FEATURES CONTACT

Scan to see Property page.

Ask for Martha Jamison Berger Realty Inc 109 E 55th St., Ocean City Call: 609-675-6608 Email to: mej@bergerrealty.com

COMMENTS

CLOSE TO SHORE TOWNS!! Fantastic Opportunity. One of Four Lots, side by side each \$15,000. Peaceful wooded neighborhood. Located just off the Center of Town at the North end of the Cape May Co Bike Path! To build a home all 4 lots must be purchased. Block 18, Lots 1-4 (100, 104, 108 and 112 Franklin Street) There is an unpaved street that runs in front of the lots with a ...