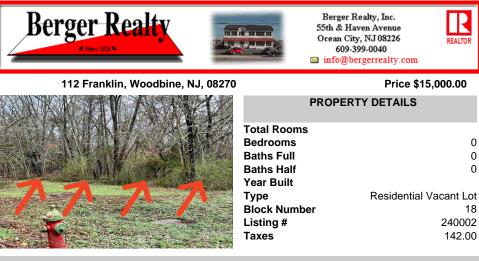

CLOSE TO SHORE TOWNS!! Fantastic Opportunity. One of Four Lots, side by side each \$15,000. Peaceful wooded neighborhood. Located just off the Center of Town at the North end of the Cape May Co Bike Path! To build a home all 4 lots must be purchased. Block 18, Lots 1-4 (100, 104, 108 and 112 Franklin Street) There is an unpaved street that runs in front of the lots with a ...

## PROPERTY FEATURES CONTACT

Scan to see Property page.

Ask for Martha Jamison Berger Realty Inc 109 E 55th St., Ocean City Call: 609-675-6608 Email to: mej@bergerrealty.com

COMMENTS

CLOSE TO SHORE TOWNS!! Fantastic Opportunity. One of Four Lots, side by side each \$15,000. Peaceful wooded neighborhood. Located just off the Center of Town at the North end of the Cape May Co Bike Path! To build a home all 4 lots must be purchased. Block 18, Lots 1-4 (100, 104, 108 and 112 Franklin Street) There is an unpaved street that runs in front of the lots with a ...