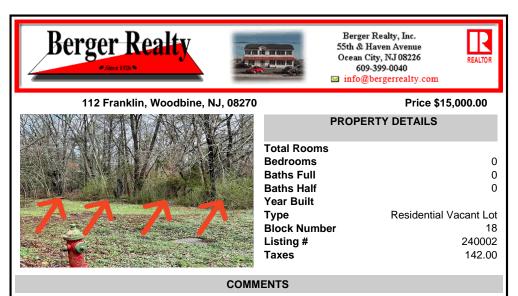

CLOSE TO SHORE TOWNS!! Fantastic Opportunity. One of Four Lots, side by side each \$15,000. Peaceful wooded neighborhood. Located just off the Center of Town at the North end of the Cape May Co Bike Path! To build a home all 4 lots must be purchased. Block 18, Lots 1-4 (100, 104, 108 and 112 Franklin Street) There is an unpaved street that runs in front of the lots with a ...

## COMMENTS

CLOSE TO SHORE TOWNS!! Fantastic Opportunity. One of Four Lots, side by side each \$15,000. Peaceful wooded neighborhood. Located just off the Center of Town at the North end of the Cape May Co Bike Path! To build a home all 4 lots must be purchased. Block 18, Lots 1-4 (100, 104, 108 and 112 Franklin Street) There is an unpaved street that runs in front of the lots with a ...