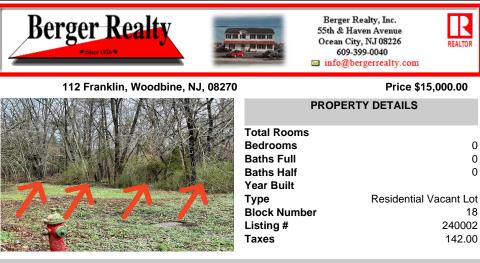

CLOSE TO SHORE TOWNS!! Fantastic Opportunity. One of Four Lots, side by side each \$15,000. Peaceful wooded neighborhood. Located just off the Center of Town at the North end of the Cape May Co Bike Path! To build a home all 4 lots must be purchased. Block 18, Lots 1-4 (100, 104, 108 and 112 Franklin Street) There is an unpaved street that runs in front of the lots with a ...

## COMMENTS

CLOSE TO SHORE TOWNS!! Fantastic Opportunity. One of Four Lots, side by side each \$15,000. Peaceful wooded neighborhood. Located just off the Center of Town at the North end of the Cape May Co Bike Path! To build a home all 4 lots must be purchased. Block 18, Lots 1-4 (100, 104, 108 and 112 Franklin Street) There is an unpaved street that runs in front of the lots with a ...