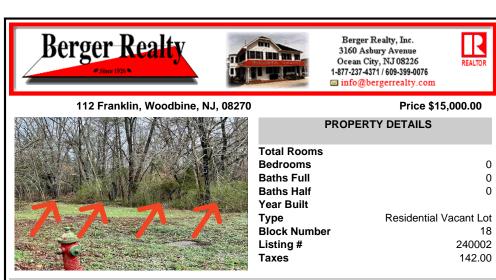

CLOSE TO SHORE TOWNS!! Fantastic Opportunity. One of Four Lots, side by side each \$15,000. Peaceful wooded neighborhood. Located just off the Center of Town at the North end of the Cape May Co Bike Path! To build a home all 4 lots must be purchased. Block 18, Lots 1-4 (100, 104, 108 and 112 Franklin Street) There is an unpaved street that runs in front of the lots with a ...

## COMMENTS

CLOSE TO SHORE TOWNS!! Fantastic Opportunity. One of Four Lots, side by side each \$15,000. Peaceful wooded neighborhood. Located just off the Center of Town at the North end of the Cape May Co Bike Path! To build a home all 4 lots must be purchased. Block 18, Lots 1-4 (100, 104, 108 and 112 Franklin Street) There is an unpaved street that runs in front of the lots with a ...