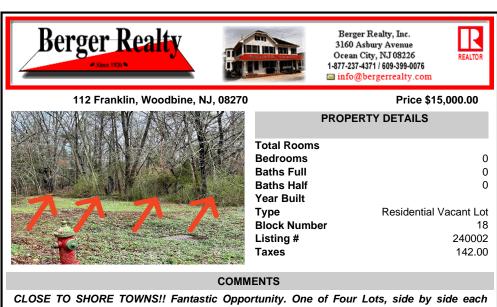

CLOSE TO SHORE TOWNS!! Fantastic Opportunity. One of Four Lots, side by side each \$15,000. Peaceful wooded neighborhood. Located just off the Center of Town at the North end of the Cape May Co Bike Path! To build a home all 4 lots must be purchased. Block 18, Lots 1-4 (100, 104, 108 and 112 Franklin Street) There is an unpaved street that runs in front of the lots with a ...

## COMMENTS

CLOSE TO SHORE TOWNS!! Fantastic Opportunity. One of Four Lots, side by side each \$15,000. Peaceful wooded neighborhood. Located just off the Center of Town at the North end of the Cape May Co Bike Path! To build a home all 4 lots must be purchased. Block 18, Lots 1-4 (100, 104, 108 and 112 Franklin Street) There is an unpaved street that runs in front of the lots with a ...