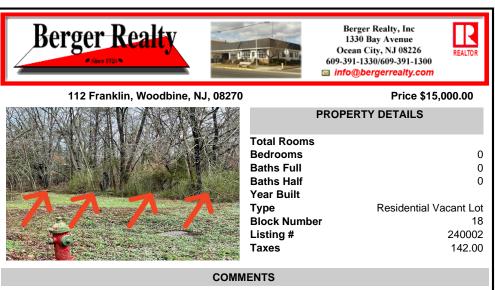

CLOSE TO SHORE TOWNS!! Fantastic Opportunity. One of Four Lots, side by side each \$15,000. Peaceful wooded neighborhood. Located just off the Center of Town at the North end of the Cape May Co Bike Path! To build a home all 4 lots must be purchased. Block 18, Lots 1-4 (100, 104, 108 and 112 Franklin Street) There is an unpaved street that runs in front of the lots with a ...

## COMMENTS

CLOSE TO SHORE TOWNS!! Fantastic Opportunity. One of Four Lots, side by side each \$15,000. Peaceful wooded neighborhood. Located just off the Center of Town at the North end of the Cape May Co Bike Path! To build a home all 4 lots must be purchased. Block 18, Lots 1-4 (100, 104, 108 and 112 Franklin Street) There is an unpaved street that runs in front of the lots with a ...