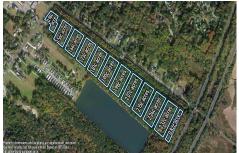

# **COMMENTS**

Excellent development opportunity of approximately 20 acres in the rapidly expanding area of Edgewood/Rio Grande. The vacant property runs from the east side of Route 9 (approximately 177' frontage) to the Garden State Parkway, on the south side of Edgewood Avenue. Middle Township confirmed there is potential sewer access in the vicinity of Route 9. Block 1153, Lot 3 ...

Price \$1,950,000.00

Route 9 South, Edgewood, NJ, 08242

PROPERTY DETAILS

Total Rooms

Bedrooms 0

Baths Full 0

Baths Half 0

Year Built

 Type
 Vacant Lot

 Block Number
 1153

 Listing #
 233331

 Taxes
 9411.00