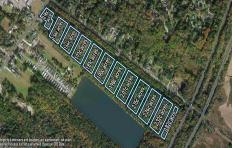

# COMMENTS

Excellent development opportunity of approximately 20 acres in the rapidly expanding area of Edgewood/Rio Grande. The vacant property runs from the east side of Route 9 (approximately 177' frontage) to the Garden State Parkway, on the south side of Edgewood Avenue. Middle Township confirmed there is potential sewer access in the vicinity of Route 9. Block 1153, Lot 3 ...