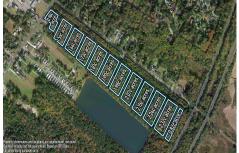

# **COMMENTS**

Excellent development opportunity of approximately 20 acres in the rapidly expanding area of Edgewood/Rio Grande. The vacant property runs from the east side of Route 9 (approximately 177' frontage) to the Garden State Parkway, on the south side of Edgewood Avenue. Middle Township confirmed there is potential sewer access in the vicinity of Route 9. Block 1153, Lot 3 ...

### **PROPERTY FEATURES**