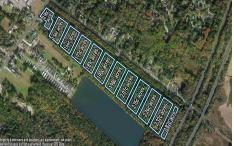

# COMMENTS

**Taxes** 

Excellent development opportunity of approximately 20 acres in the rapidly expanding area of Edgewood/Rio Grande. The vacant property runs from the east side of Route 9 (approximately 177' frontage) to the Garden State Parkway, on the south side of Edgewood Avenue. Middle Township confirmed there is potential sewer access in the vicinity of Route 9. Block 1153, Lot 3 ...

#### PROPERTY FEATURES