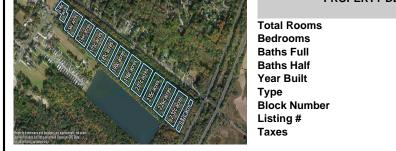

### COMMENTS

Excellent development opportunity of approximately 20 acres in the rapidly expanding area of Edgewood/Rio Grande. The vacant property runs from the east side of Route 9 (approximately 177' frontage) to the Garden State Parkway, on the south side of Edgewood Avenue. Middle Township confirmed there is potential sewer access in the vicinity of Route 9. Block 1153, Lot 3 ...

## COMMENTS

Excellent development opportunity of approximately 20 acres in the rapidly expanding area of Edgewood/Rio Grande. The vacant property runs from the east side of Route 9 (approximately 177' frontage) to the Garden State Parkway, on the south side of Edgewood Avenue. Middle Township confirmed there is potential sewer access in the vicinity of Route 9. Block 1153, Lot 3 ...