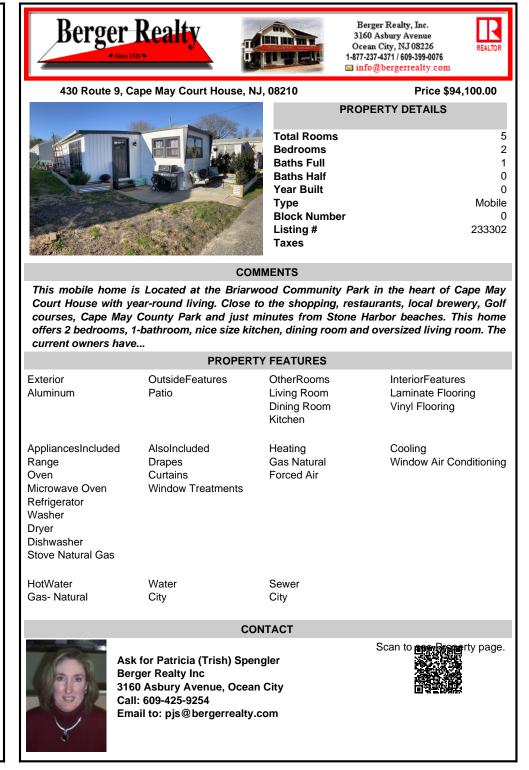

0

Mobile

233302

Price \$94,100.00

430 Route 9, Cape May Court House, NJ, 08210

| Total Rooms<br>Bedrooms<br>Baths Full<br>Baths Half<br>Year Built<br>Type<br>Block Number | DETAILS |
|-------------------------------------------------------------------------------------------|---------|
| Listing #<br>Taxes                                                                        |         |

## COMMENTS

This mobile home is Located at the Briarwood Community Park in the heart of Cape May Court House with year-round living. Close to the shopping, restaurants, local brewery, Golf courses, Cape May County Park and just minutes from Stone Harbor beaches. This home offers 2 bedrooms, 1-bathroom, nice size kitchen, dining room and oversized living room. The current owners have...