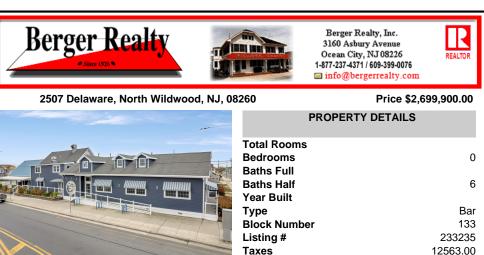

Popular North Wildwood Restaurant!! The Salty Mermaid Bar & Grille!! This Commercial Property comes with a coveted Liquor License and is completely Turn-Key!! Located on the high traffic corner of 26th Street and Delaware Avenue this Restaurant is conveniently located for local and vacationing patrons alike. A Newly Renovated Exterior & Interior Expansion was completed in...

Ask for Sean McGinnis Berger Realty Inc 3160 Asbury Avenue, Ocean City Call: 609-703-9955 Email to: smc@bergerrealty.com

COMMENTS

Popular North Wildwood Restaurant!! The Salty Mermaid Bar & Grille!! This Commercial Property comes with a coveted Liquor License and is completely Turn-Key!! Located on the high traffic corner of 26th Street and Delaware Avenue this Restaurant is conveniently located for local and vacationing patrons alike. A Newly Renovated Exterior & Interior Expansion was completed in...