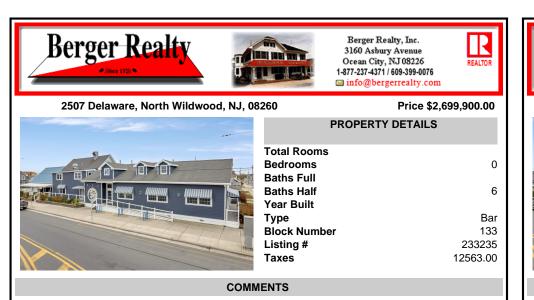

Popular North Wildwood Restaurant!! The Salty Mermaid Bar & Grille!! This Commercial Property comes with a coveted Liquor License and is completely Turn-Key!! Located on the high traffic corner of 26th Street and Delaware Avenue this Restaurant is conveniently located for local and vacationing patrons alike. A Newly Renovated Exterior & Interior Expansion was completed in...

Ask for Sean McGinnis Berger Realty Inc 3160 Asbury Avenue, Ocean City Call: 609-703-9955 Email to: smc@bergerrealty.com

COMMENTS

Popular North Wildwood Restaurant!! The Salty Mermaid Bar & Grille!! This Commercial Property comes with a coveted Liquor License and is completely Turn-Key!! Located on the high traffic corner of 26th Street and Delaware Avenue this Restaurant is conveniently located for local and vacationing patrons alike. A Newly Renovated Exterior & Interior Expansion was completed in...