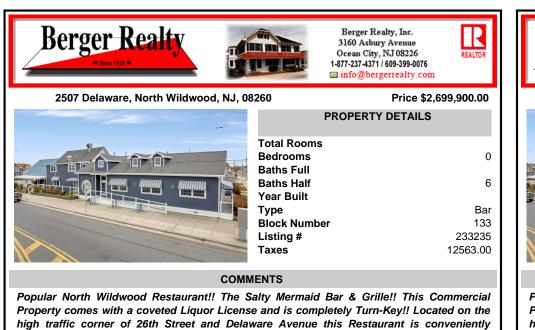

Call:

Email to: jty@bergerrealty.com

**Berger Realty** Berger Realty, Inc. 3160 Asbury Avenue Ocean City, NJ 08226 1-877-237-4371 / 609-399-0076 info@bergerrealty.com 2507 Delaware, North Wildwood, NJ, 08260 Price \$2,699,900.00 **PROPERTY DETAILS Total Rooms Bedrooms** 0 **Baths Full Baths Half** 6 Year Built Type Bar **Block Number** 133 Listing # 233235 Taxes 12563.00 COMMENTS Popular North Wildwood Restaurant!! The Salty Mermaid Bar & Grille!! This Commercial Property comes with a coveted Liquor License and is completely Turn-Key!! Located on the high traffic corner of 26th Street and Delaware Avenue this Restaurant is conveniently located for local and vacationing patrons alike. A Newly Renovated Exterior & Interior Expansion was completed in... **PROPERTY FEATURES OutsideFeatures** OtherRooms Exterior ParkingGarage Wood/Frame Restrooms None Office Space Avail Hardie Board Utility Room Sign Fence Public Restroom Security Light/System InteriorFeatures Heating Cooling HotWater 220 Volt Electricity Gas Natural Central Air Conditioning Electric Living Space Available Forced Air Ceiling Fan Gas Restroom Multi-Zoned Multi-Zoned Security System Smoke/Fire Alarm Storage Security Camera Water Sewer City City CONTACT Scan to an bage. perty page. Ask for Joe Young **Berger Realty Inc** 3160 Asbury Avenue, Ocean City Call: Email to: jty@bergerrealty.com