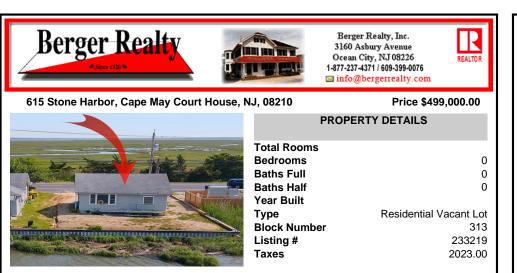

## COMMENTS

Rare Opportunity!!! This 50\' x 90\' waterfront lot has unobstructed views of the surrounding water ways, sunsets and wetlands. Build to suit just 2.5 miles from downtown Stone Harbor and be endlessly entertained by the nature that surrounds you. The state of NJ has approved and permitted a buildable footprint of 2,200 sqft....

### COMMENTS

Rare Opportunity!!! This 50\' x 90\' waterfront lot has unobstructed views of the surrounding water ways, sunsets and wetlands. Build to suit just 2.5 miles from downtown Stone Harbor and be endlessly entertained by the nature that surrounds you. The state of NJ has approved and permitted a buildable footprint of 2,200 sqft....