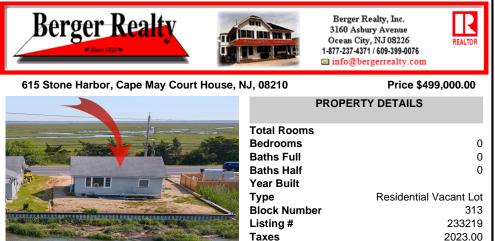

## COMMENTS

Rare Opportunity!!! This 50\' x 90\' waterfront lot has unobstructed views of the surrounding water ways, sunsets and wetlands. Build to suit just 2.5 miles from downtown Stone Harbor and be endlessly entertained by the nature that surrounds you. The state of NJ has approved and permitted a buildable footprint of 2,200 sqft....

### COMMENTS

Rare Opportunity!!! This 50\' x 90\' waterfront lot has unobstructed views of the surrounding water ways, sunsets and wetlands. Build to suit just 2.5 miles from downtown Stone Harbor and be endlessly entertained by the nature that surrounds you. The state of NJ has approved and permitted a buildable footprint of 2,200 sqft....