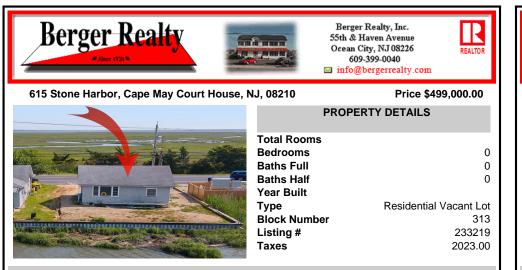

# COMMENTS

Rare Opportunity!!! This 50\' x 90\' waterfront lot has unobstructed views of the surrounding water ways, sunsets and wetlands. Build to suit just 2.5 miles from downtown Stone Harbor and be endlessly entertained by the nature that surrounds you. The state of NJ has approved and permitted a buildable footprint of 2,200 sqft ....