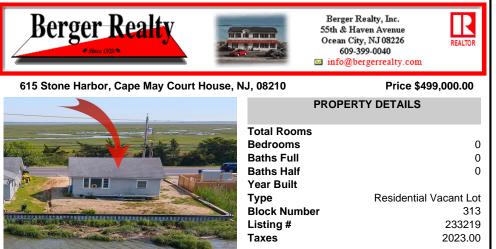

## COMMENTS

Rare Opportunity!!! This 50\' x 90\' waterfront lot has unobstructed views of the surrounding water ways, sunsets and wetlands. Build to suit just 2.5 miles from downtown Stone Harbor and be endlessly entertained by the nature that surrounds you. The state of NJ has approved and permitted a buildable footprint of 2,200 sqft....