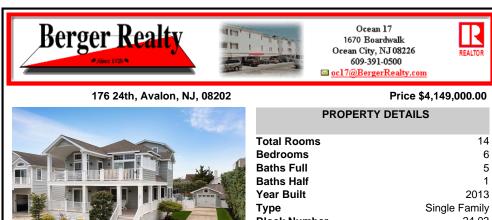

## COMMENTS

This centrally located, 2013 custom built home sits on a massive, 70\' x 110' lot and offers 6 bedrooms, 5,5 bathrooms, and an expansive rear yard entertaining space. The scale of this lot, which is 40% larger than the majority of lots in the center of Avalon, is noticeable throughout the property. The five-car driveway is lined with 20-foot-tall Leyland Cypress trees. ...

## **Total Rooms** 14 **Bedrooms** 6 **Baths Full** 5 **Baths Half** 1 Year Built 2013 Single Family **Block Number** 24.03 233213 9964.00

COMMENTS

This centrally located, 2013 custom built home sits on a massive, 70\' x 110' lot and offers 6 bedrooms, 5,5 bathrooms, and an expansive rear yard entertaining space. The scale of this lot, which is 40% larger than the majority of lots in the center of Avalon, is noticeable throughout the property. The five-car driveway is lined with 20-foot-tall Leyland Cypress trees. ...