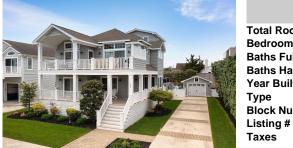

## COMMENTS

This centrally located, 2013 custom built home sits on a massive, 70\' x 110' lot and offers 6 bedrooms, 5,5 bathrooms, and an expansive rear yard entertaining space. The scale of this lot, which is 40% larger than the majority of lots in the center of Avalon, is noticeable throughout the property. The five-car driveway is lined with 20-foot-tall Leyland Cypress trees. ...

## **Total Rooms** 14 **Bedrooms** 6 **Baths Full** 5 **Baths Half** 1 Year Built 2013 Single Family **Block Number** 24.03 233213 9964.00

COMMENTS

This centrally located, 2013 custom built home sits on a massive, 70\' x 110' lot and offers 6 bedrooms, 5,5 bathrooms, and an expansive rear yard entertaining space. The scale of this lot, which is 40% larger than the majority of lots in the center of Avalon, is noticeable throughout the property. The five-car driveway is lined with 20-foot-tall Leyland Cypress trees. ...