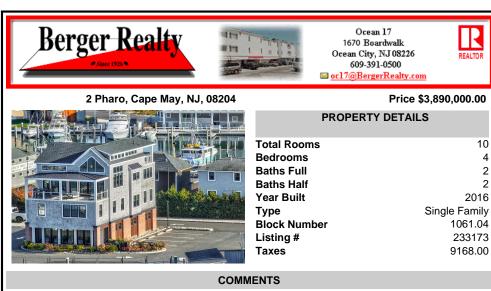

Year Built

Listing #

Taxes

**Block Number** 

Туре

2016

1061.04

233173

9168.00

Single Family

## COMMENTS

Welcome to 2 Pharo, a 4-story, single family property, iconic to Cape May\'s Marina District and the surrounding waterfront enclave known as Spicers Creek. This unique property offers the opportunity to enjoy water views from each floor, spanning North, South, East and West, from sunrise to sunset. Planning by Fenwick Architects with steel posts and beams, brick and cedar ...