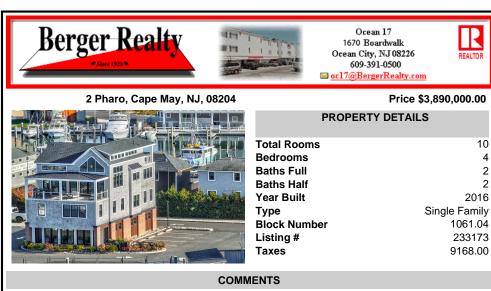

## COMMENTS

Welcome to 2 Pharo, a 4-story, single family property, iconic to Cape May\'s Marina District and the surrounding waterfront enclave known as Spicers Creek. This unique property offers the opportunity to enjoy water views from each floor, spanning North, South, East and West, from sunrise to sunset. Planning by Fenwick Architects with steel posts and beams, brick and cedar ...

Multi Zoned

Welcome to 2 Pharo, a 4-story, single family property, iconic to Cape Mayl's Marina District and the surrounding waterfront enclave known as Spicers Creek. This unique property offers the opportunity to enjoy water views from each floor, spanning North, South, East and West, from sunrise to sunset. Planning by Fenwick Architects with steel posts and beams, brick and cedar ...