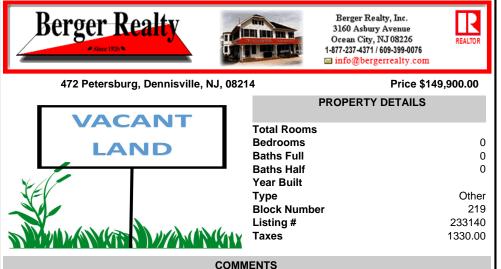

COMMENTS

Wooded, secluded 12-acre lot in a 25-acre zone. Link to another lot is Dennis Township to make this buildable or Build on another lot using these 12 acres. Small Pond on rear of the property. Property was previously used as a Quad/motocross course ....