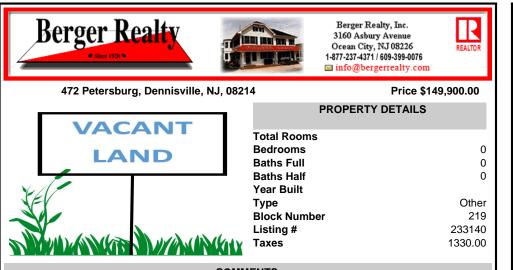

COMMENTS

Wooded, secluded 12-acre lot in a 25-acre zone. Link to another lot is Dennis Township to make this buildable or Build on another lot using these 12 acres. Small Pond on rear of the property. Property was previously used as a Quad/motocross course ....