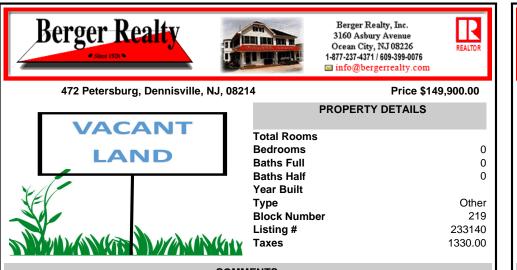

COMMENTS

Wooded, secluded 12-acre lot in a 25-acre zone. Link to another lot is Dennis Township to make this buildable or Build on another lot using these 12 acres. Small Pond on rear of the property. Property was previously used as a Quad/motocross course....

## CONTACT

Scan to see Property page.

Ask for Michael Devlin Berger Realty Inc 3160 Asbury Avenue, Ocean City Call: 609-306-3730 Email to: msd@bergerrealty.com

COMMENTS

Wooded, secluded 12-acre lot in a 25-acre zone. Link to another lot is Dennis Township to make this buildable or Build on another lot using these 12 acres. Small Pond on rear of the property. Property was previously used as a Quad/motocross course....