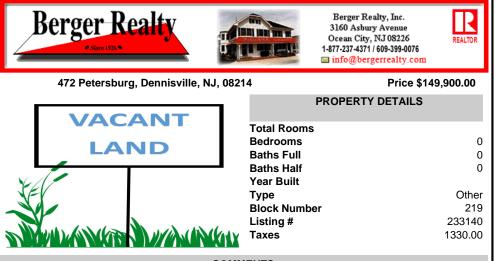

COMMENTS

Wooded, secluded 12-acre lot in a 25-acre zone. Link to another lot is Dennis Township to make this buildable or Build on another lot using these 12 acres. Small Pond on rear of the property. Property was previously used as a Quad/motocross course....

## CONTACT

Scan to see Property page.

Ask for Michael Devlin Berger Realty Inc 3160 Asbury Avenue, Ocean City Call: 609-306-3730 Email to: msd@bergerrealty.com

COMMENTS

Wooded, secluded 12-acre lot in a 25-acre zone. Link to another lot is Dennis Township to make this buildable or Build on another lot using these 12 acres. Small Pond on rear of the property. Property was previously used as a Quad/motocross course....