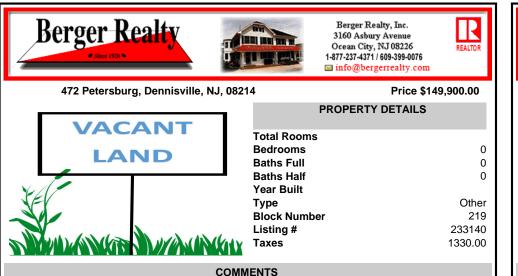

Wooded, secluded 12-acre lot in a 25-acre zone. Link to another lot is Dennis Township to make this buildable or Build on another lot using these 12 acres. Small Pond on rear of the property. Property was previously used as a Quad/motocross course ....

## **PROPERTY FEATURES**