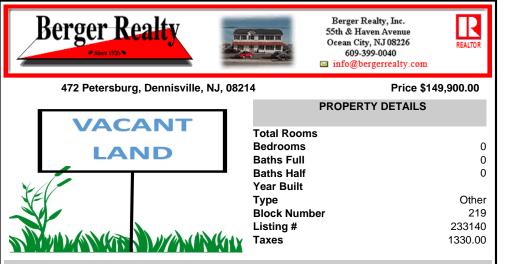

COMMENTS

Wooded, secluded 12-acre lot in a 25-acre zone. Link to another lot is Dennis Township to make this buildable or Build on another lot using these 12 acres. Small Pond on rear of the property. Property was previously used as a Quad/motocross course ....