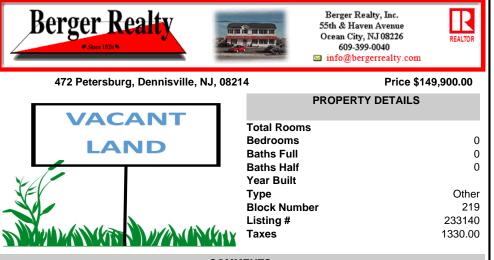

## CONTACT

Scan to see Property page.

Ask for James Monteleone Berger Realty Inc 109 E 55th St., Ocean City Email to: jfm@bergerrealty.com

COMMENTS

Wooded, secluded 12-acre lot in a 25-acre zone. Link to another lot is Dennis Township to make this buildable or Build on another lot using these 12 acres. Small Pond on rear of the property. Property was previously used as a Quad/motocross course....