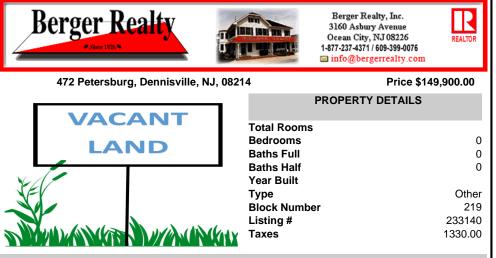

## CONTACT

Scan to see Property page.

Ask for Barbara Varacalli **Berger Realty Inc** 3160 Asbury Avenue, Ocean City Call: 609-602-4706 Email to: bav@bergerrealty.com

COMMENTS

Wooded, secluded 12-acre lot in a 25-acre zone. Link to another lot is Dennis Township to make this buildable or Build on another lot using these 12 acres. Small Pond on rear of the property. Property was previously used as a Quad/motocross course....