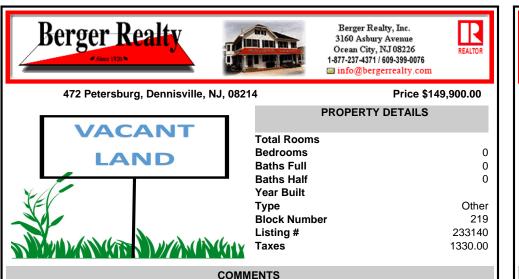

Wooded, secluded 12-acre lot in a 25-acre zone. Link to another lot is Dennis Township to make this buildable or Build on another lot using these 12 acres. Small Pond on rear of the property. Property was previously used as a Quad/motocross course ....