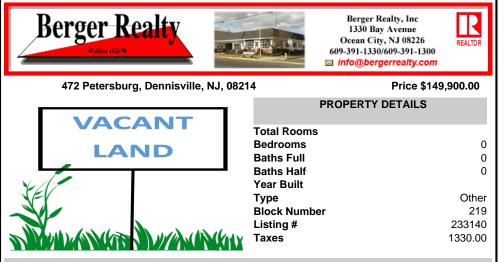

COMMENTS

Wooded, secluded 12-acre lot in a 25-acre zone. Link to another lot is Dennis Township to make this buildable or Build on another lot using these 12 acres. Small Pond on rear of the property. Property was previously used as a Quad/motocross course ....

## CONTACT

Scan to see Property page.

Ask for Adelaide Misal **Berger Realty Inc** 1330 Bay Avenue, Ocean City Call: 609-204-4084 Email to: ahm@bergerrealty.com

COMMENTS

Wooded, secluded 12-acre lot in a 25-acre zone. Link to another lot is Dennis Township to make this buildable or Build on another lot using these 12 acres. Small Pond on rear of the property. Property was previously used as a Quad/motocross course....