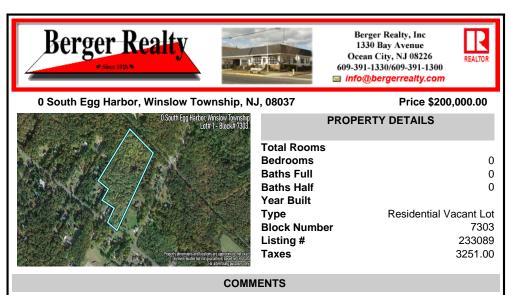

14 + Acres located in Winslow Twp, Hammonton area in PR1 zoning in a Pinelands Rural Development Area. Rural Residential Zoning permitted uses allow single family on 3.2 acres lots (possible 4 lots) or 1 Acre cluster development, agriculture, forestry, roadside retail and service.. Sale is as is where is seller makes no representation to the feasibility of subdividing th...

## COMMENTS

14 + Acres located in Winslow Twp, Hammonton area in PR1 zoning in a Pinelands Rural Development Area. Rural Residential Zoning permitted uses allow single family on 3.2 acres lots (possible 4 lots) or 1 Acre cluster development, agriculture, forestry, roadside retail and service.. Sale is as is where is seller makes no representation to the feasibility of subdividing th...

## CONTACT

Scan to see Property page.

**Residential Vacant Lot** 

0

0

0

7303

233089