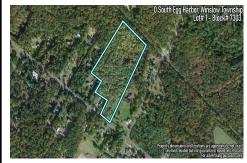

### 0 South Egg Harbor, Winslow Township, NJ, 08037

## COMMENTS

Listing #

Taxes

14 + Acres located in Winslow Twp, Hammonton area in PR1 zoning in a Pinelands Rural Development Area. Rural Residential Zoning permitted uses allow single family on 3.2 acres lots (possible 4 lots) or 1 Acre cluster development, agriculture, forestry, roadside retail and service,. Sale is as is where is seller makes no representation to the feasibility of subdividing th...