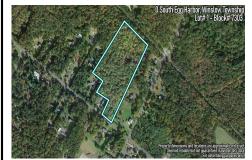

Price \$150,000.00

0 South Egg Harbor, Winslow Township, NJ, 08037

#### COMMENTS

14 + Acres located in Winslow Twp, Hammonton area in PR1 zoning in a Pinelands Rural Development Area. Rural Residential Zoning permitted uses allow single family on 3.2 acres lots (possible 4 lots) or 1 Acre cluster development, agriculture, forestry, roadside retail and service,. Sale is as is where is seller makes no representation to the feasibility of subdividing th...