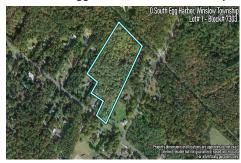

Berger Realty, Inc. 3160 Asbury Avenue Ocean City, NJ 08226 1-877-237-4371/609-399-0076 info@bergerrealty.com

233089

3251.00

0 South Egg Harbor, Winslow Township, NJ, 08037

Price \$150,000.00

# **COMMENTS**

Listing #

Taxes

14 + Acres located in Winslow Twp, Hammonton area in PR1 zoning in a Pinelands Rural Development Area. Rural Residential Zoning permitted uses allow single family on 3.2 acres lots (possible 4 lots) or 1 Acre cluster development, agriculture, forestry, roadside retail and service,. Sale is as is where is seller makes no representation to the feasibility of subdividing th...

PROPERTY DETAILS

3251.00

0 South Egg Harbor, Winslow Township, NJ, 08037

Price \$150,000.00

Total Rooms
Bedrooms 0
Baths Full 0
Baths Half 0
Year Built
Type Residential Vacant Lot
Block Number 7303
Listing # 233089

# COMMENTS

**Taxes** 

14 + Acres located in Winslow Twp, Hammonton area in PR1 zoning in a Pinelands Rural Development Area. Rural Residential Zoning permitted uses allow single family on 3.2 acres lots (possible 4 lots) or 1 Acre cluster development, agriculture, forestry, roadside retail and service,. Sale is as is where is seller makes no representation to the feasibility of subdividing th...