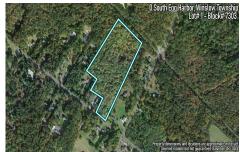

Berger Realty, Inc. 3160 Asbury Avenue Ocean City, NJ 08226 1-877-237-4371/609-399-0076 info@bergerrealty.com

233089

3251.00

0 South Egg Harbor, Winslow Township, NJ, 08037

Price \$150,000.00

# **COMMENTS**

Listing #

Taxes

14 + Acres located in Winslow Twp, Hammonton area in PR1 zoning in a Pinelands Rural Development Area. Rural Residential Zoning permitted uses allow single family on 3.2 acres lots (possible 4 lots) or 1 Acre cluster development, agriculture, forestry, roadside retail and service,. Sale is as is where is seller makes no representation to the feasibility of subdividing th...

PROPERTY DETAILS

3251.00

0 South Egg Harbor, Winslow Township, NJ, 08037

Price \$150,000.00

Total Rooms
Bedrooms 0
Baths Full 0
Baths Half 0
Year Built
Type Residential Vacant Lot
Block Number 7303
Listing # 233089

# COMMENTS

**Taxes** 

14 + Acres located in Winslow Twp, Hammonton area in PR1 zoning in a Pinelands Rural Development Area. Rural Residential Zoning permitted uses allow single family on 3.2 acres lots (possible 4 lots) or 1 Acre cluster development, agriculture, forestry, roadside retail and service,. Sale is as is where is seller makes no representation to the feasibility of subdividing th...