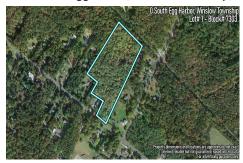

Berger Realty, Inc. 3160 Asbury Avenue Ocean City, NJ 08226 1-877-237-4371/609-399-0076 info@bergerrealty.com

0

0 South Egg Harbor, Winslow Township, NJ, 08037

Price \$200,000.00

# **COMMENTS**

14 + Acres located in Winslow Twp, Hammonton area in PR1 zoning in a Pinelands Rural Development Area. Rural Residential Zoning permitted uses allow single family on 3.2 acres lots (possible 4 lots) or 1 Acre cluster development, agriculture, forestry, roadside retail and service,. Sale is as is where is seller makes no representation to the feasibility of subdividing th...