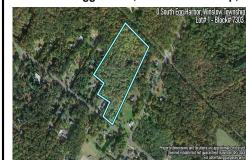

233089

3251.00

0 South Egg Harbor, Winslow Township, NJ, 08037

Price \$200,000.00
PROPERTY DETAILS

# COMMENTS

Listing #

**Taxes** 

14 + Acres located in Winslow Twp, Hammonton area in PR1 zoning in a Pinelands Rural Development Area. Rural Residential Zoning permitted uses allow single family on 3.2 acres lots (possible 4 lots) or 1 Acre cluster development, agriculture, forestry, roadside retail and service,. Sale is as is where is seller makes no representation to the feasibility of subdividing th...