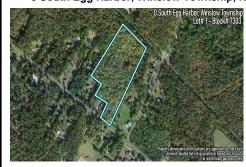

Berger Realty, Inc 1330 Bay Avenue Ocean City, NJ 08226 609-391-1330/609-391-1300 info@bergerrealty.com

0 South Egg Harbor, Winslow Township, NJ, 08037

Price \$150,000.00

## **COMMENTS**

14 + Acres located in Winslow Twp, Hammonton area in PR1 zoning in a Pinelands Rural Development Area. Rural Residential Zoning permitted uses allow single family on 3.2 acres lots (possible 4 lots) or 1 Acre cluster development, agriculture, forestry, roadside retail and service.. Sale is as is where is seller makes no representation to the feasibility of subdividing