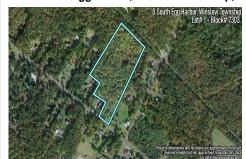

Price \$150,000.00

0 South Egg Harbor, Winslow Township, NJ, 08037

PROPERTY DETAILS

**Total Rooms Bedrooms Baths Full Baths Half** Year Built

Residential Vacant Lot Type **Block Number** 7303 Listing # 233089 **Taxes** 3251.00

## COMMENTS

14 + Acres located in Winslow Twp, Hammonton area in PR1 zoning in a Pinelands Rural Development Area. Rural Residential Zoning permitted uses allow single family on 3.2 acres lots (possible 4 lots) or 1 Acre cluster development, agriculture, forestry, roadside retail and service.. Sale is as is where is seller makes no representation to the feasibility of subdividing th...