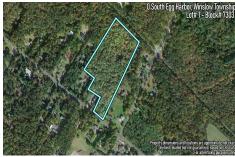

Berger Realty, Inc. 3160 Asbury Avenue Ocean City, NJ 08226 1-877-237-4371/609-399-0076 info@bergerrealty.com

3251.00

0 South Egg Harbor, Winslow Township, NJ, 08037

Price \$200,000.00

# **COMMENTS**

Taxes

14 + Acres located in Winslow Twp, Hammonton area in PR1 zoning in a Pinelands Rural Development Area. Rural Residential Zoning permitted uses allow single family on 3.2 acres lots (possible 4 lots) or 1 Acre cluster development, agriculture, forestry, roadside retail and service,. Sale is as is where is seller makes no representation to the feasibility of subdividing th...