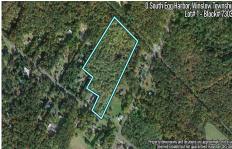

3251.00

Price \$200,000.00

0 South Egg Harbor, Winslow Township, NJ, 08037

PROPERTY DETAILS

Total Rooms
Bedrooms 0
Baths Full 0
Baths Half 0
Year Built
Type Residential Vacant Lot
Block Number 7303
Listing # 233089

# COMMENTS

**Taxes** 

14 + Acres located in Winslow Twp, Hammonton area in PR1 zoning in a Pinelands Rural Development Area. Rural Residential Zoning permitted uses allow single family on 3.2 acres lots (possible 4 lots) or 1 Acre cluster development, agriculture, forestry, roadside retail and service,. Sale is as is where is seller makes no representation to the feasibility of subdividing th...