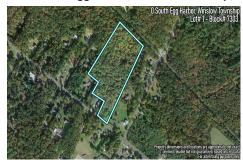

Berger Realty, Inc. 3160 Asbury Avenue Ocean City, NJ 08226 1-877-237-4371/609-399-0076 info@bergerrealty.com

233089

3251.00

0 South Egg Harbor, Winslow Township, NJ, 08037

Price \$150,000.00

# **COMMENTS**

Listing #

Taxes

14 + Acres located in Winslow Twp, Hammonton area in PR1 zoning in a Pinelands Rural Development Area. Rural Residential Zoning permitted uses allow single family on 3.2 acres lots (possible 4 lots) or 1 Acre cluster development, agriculture, forestry, roadside retail and service,. Sale is as is where is seller makes no representation to the feasibility of subdividing th...