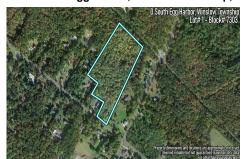

233089

3251.00

0 South Egg Harbor, Winslow Township, NJ, 08037

PROPERTY DETAILS

Price \$150,000.00

# COMMENTS

Listing #

**Taxes** 

14 + Acres located in Winslow Twp, Hammonton area in PR1 zoning in a Pinelands Rural Development Area. Rural Residential Zoning permitted uses allow single family on 3.2 acres lots (possible 4 lots) or 1 Acre cluster development, agriculture, forestry, roadside retail and service,. Sale is as is where is seller makes no representation to the feasibility of subdividing th...