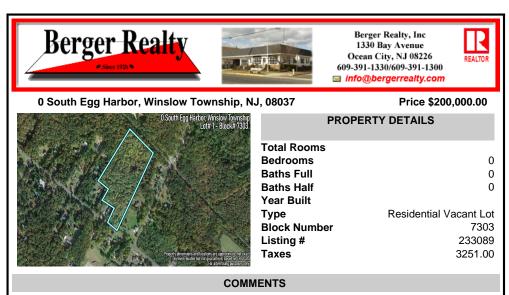

| 1 - Block# 7303                                                                       |             |                        |
|---------------------------------------------------------------------------------------|-------------|------------------------|
|                                                                                       | Total Rooms |                        |
|                                                                                       | Bedrooms    | 0                      |
| and the second second                                                                 | Baths Full  | 0                      |
| Pro Alto                                                                              | Baths Half  | 0                      |
| Sec. 1                                                                                | Year Built  |                        |
| X D                                                                                   | Туре        | Residential Vacant Lot |
| and the second second                                                                 | Block Numbe | r 7303                 |
|                                                                                       | Listing #   | 233089                 |
| are approximate, not avact,<br>ranteed. Based on CRS Data<br>advertision numbers on v | Taxes       | 3251.00                |