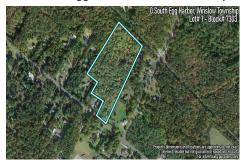

Berger Realty, Inc. 3160 Asbury Avenue Ocean City, NJ 08226 1-877-237-4371/609-399-0076 info@bergerrealty.com

233089

3251.00

0 South Egg Harbor, Winslow Township, NJ, 08037

Price \$200,000.00

# **COMMENTS**

Listing #

Taxes

14 + Acres located in Winslow Twp, Hammonton area in PR1 zoning in a Pinelands Rural Development Area. Rural Residential Zoning permitted uses allow single family on 3.2 acres lots (possible 4 lots) or 1 Acre cluster development, agriculture, forestry, roadside retail and service,. Sale is as is where is seller makes no representation to the feasibility of subdividing th...