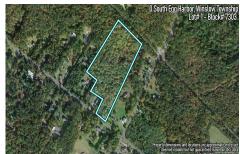

Price \$200,000.00

0 South Egg Harbor, Winslow Township, NJ, 08037

PROPERTY DETAILS

Total Rooms
Bedrooms 0
Baths Full 0
Baths Half 0
Year Built
Type Residential Vacant Lot

 Block Number
 7303

 Listing #
 233089

# COMMENTS

14 + Acres located in Winslow Twp, Hammonton area in PR1 zoning in a Pinelands Rural Development Area. Rural Residential Zoning permitted uses allow single family on 3.2 acres lots (possible 4 lots) or 1 Acre cluster development, agriculture, forestry, roadside retail and service,. Sale is as is where is seller makes no representation to the feasibility of subdividing th...