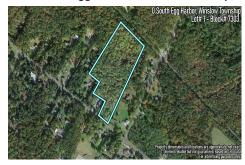

Berger Realty, Inc 1330 Bay Avenue Ocean City, NJ 08226 609-391-1330/609-391-1300 info@bergerrealty.com

3251.00

0 South Egg Harbor, Winslow Township, NJ, 08037

Price \$150,000.00

# **COMMENTS**

Taxes

14 + Acres located in Winslow Twp, Hammonton area in PR1 zoning in a Pinelands Rural Development Area. Rural Residential Zoning permitted uses allow single family on 3.2 acres lots (possible 4 lots) or 1 Acre cluster development, agriculture, forestry, roadside retail and service,. Sale is as is where is seller makes no representation to the feasibility of subdividing th...

PROPERTY DETAILS

233089

3251.00

0 South Egg Harbor, Winslow Township, NJ, 08037

Price \$150,000.00

# COMMENTS

Listing #

**Taxes** 

14 + Acres located in Winslow Twp, Hammonton area in PR1 zoning in a Pinelands Rural Development Area. Rural Residential Zoning permitted uses allow single family on 3.2 acres lots (possible 4 lots) or 1 Acre cluster development, agriculture, forestry, roadside retail and service,. Sale is as is where is seller makes no representation to the feasibility of subdividing th...