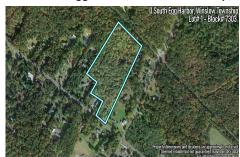

Berger Realty, Inc 1330 Bay Avenue Ocean City, NJ 08226 609-391-1330/609-391-1300 info@bergerrealty.com

3251.00

0 South Egg Harbor, Winslow Township, NJ, 08037

Price \$150,000.00

# **COMMENTS**

Taxes

14 + Acres located in Winslow Twp, Hammonton area in PR1 zoning in a Pinelands Rural Development Area. Rural Residential Zoning permitted uses allow single family on 3.2 acres lots (possible 4 lots) or 1 Acre cluster development, agriculture, forestry, roadside retail and service,. Sale is as is where is seller makes no representation to the feasibility of subdividing th...

PROPERTY DETAILS

233089

3251.00

0 South Egg Harbor, Winslow Township, NJ, 08037

Price \$150,000.00

# COMMENTS

Listing #

**Taxes** 

14 + Acres located in Winslow Twp, Hammonton area in PR1 zoning in a Pinelands Rural Development Area. Rural Residential Zoning permitted uses allow single family on 3.2 acres lots (possible 4 lots) or 1 Acre cluster development, agriculture, forestry, roadside retail and service,. Sale is as is where is seller makes no representation to the feasibility of subdividing th...