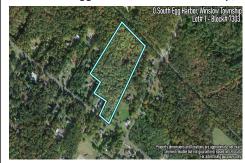

## 0 South Egg Harbor, Winslow Township, NJ, 08037

## **COMMENTS**

Taxes

14 + Acres located in Winslow Twp, Hammonton area in PR1 zoning in a Pinelands Rural Development Area. Rural Residential Zoning permitted uses allow single family on 3.2 acres lots (possible 4 lots) or 1 Acre cluster development, agriculture, forestry, roadside retail and service.. Sale is as is where is seller makes no representation to the feasibility of subdividing