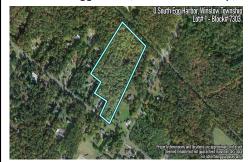

Price \$200,000.00

0 South Egg Harbor, Winslow Township, NJ, 08037

## COMMENTS

14 + Acres located in Winslow Twp, Hammonton area in PR1 zoning in a Pinelands Rural Development Area. Rural Residential Zoning permitted uses allow single family on 3.2 acres lots (possible 4 lots) or 1 Acre cluster development, agriculture, forestry, roadside retail and service.. Sale is as is where is seller makes no representation to the feasibility of subdividing th...