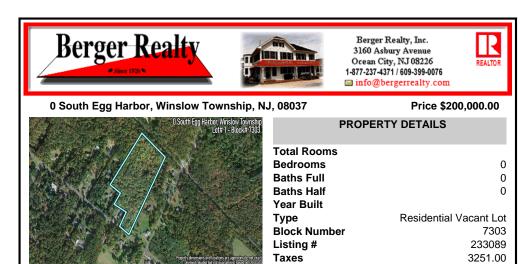

# Total RoomsBedrooms0Baths Full0Baths Half0Year Built0TypeResidential Vacant LotBlock Number7303Listing #233089Taxes3251.00