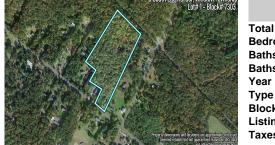

### COMMENTS

14 + Acres located in Winslow Twp, Hammonton area in PR1 zoning in a Pinelands Rural Development Area. Rural Residential Zoning permitted uses allow single family on 3.2 acres lots (possible 4 lots) or 1 Acre cluster development, agriculture, forestry, roadside retail and service,. Sale is as is where is seller makes no representation to the feasibility of subdividing th...

# COMMENTS

14 + Acres located in Winslow Twp, Hammonton area in PR1 zoning in a Pinelands Rural Development Area. Rural Residential Zoning permitted uses allow single family on 3.2 acres lots (possible 4 lots) or 1 Acre cluster development, agriculture, forestry, roadside retail and service,. Sale is as is where is seller makes no representation to the feasibility of subdividing th...