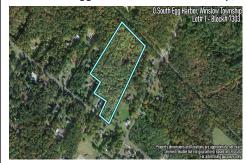

### 0 South Egg Harbor, Winslow Township, NJ, 08037

## Price \$150,000.00

**Total Rooms Bedrooms Baths Full** 0 **Baths Half** Year Built

Residential Vacant Lot Type **Block Number** 7303 Listing # 233089 3251.00 Taxes

#### **COMMENTS**

14 + Acres located in Winslow Twp, Hammonton area in PR1 zoning in a Pinelands Rural Development Area. Rural Residential Zoning permitted uses allow single family on 3.2 acres lots (possible 4 lots) or 1 Acre cluster development, agriculture, forestry, roadside retail and service.. Sale is as is where is seller makes no representation to the feasibility of subdividing