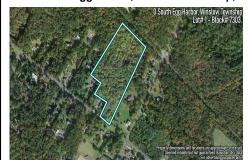

0 South Egg Harbor, Winslow Township, NJ, 08037

# Price \$150,000.00

**Total Rooms Bedrooms Baths Full** 0 **Baths Half** Year Built

PROPERTY DETAILS

Residential Vacant Lot Type **Block Number** 7303 Listing # 233089 **Taxes** 3251.00

#### COMMENTS

14 + Acres located in Winslow Twp, Hammonton area in PR1 zoning in a Pinelands Rural Development Area. Rural Residential Zoning permitted uses allow single family on 3.2 acres lots (possible 4 lots) or 1 Acre cluster development, agriculture, forestry, roadside retail and service.. Sale is as is where is seller makes no representation to the feasibility of subdividing th...