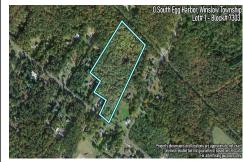

Ocean 17 1670 Boardwalk Ocean City, NJ 08226 609-391-0500

oc17@BergerRealty.com

0 South Egg Harbor, Winslow Township, NJ, 08037

Price \$200,000.00

## **COMMENTS**

14 + Acres located in Winslow Twp, Hammonton area in PR1 zoning in a Pinelands Rural Development Area. Rural Residential Zoning permitted uses allow single family on 3.2 acres lots (possible 4 lots) or 1 Acre cluster development, agriculture, forestry, roadside retail and service.. Sale is as is where is seller makes no representation to the feasibility of subdividing