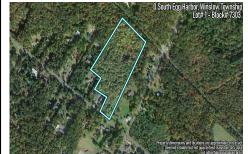

Price \$200,000.00

0 South Egg Harbor, Winslow Township, NJ, 08037

## COMMENTS

14 + Acres located in Winslow Twp, Hammonton area in PR1 zoning in a Pinelands Rural Development Area. Rural Residential Zoning permitted uses allow single family on 3.2 acres lots (possible 4 lots) or 1 Acre cluster development, agriculture, forestry, roadside retail and service.. Sale is as is where is seller makes no representation to the feasibility of subdividing th...