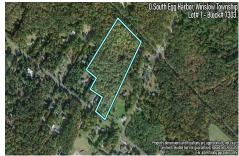

## 0 South Egg Harbor, Winslow Township, NJ, 08037

## Price \$150,000.00

#### PROPERTY DETAILS **Total Rooms Bedrooms Baths Full** 0 **Baths Half** Year Built Residential Vacant Lot Type **Block Number** 7303 Listing # 233089

## **COMMENTS**

Taxes

14 + Acres located in Winslow Twp, Hammonton area in PR1 zoning in a Pinelands Rural Development Area. Rural Residential Zoning permitted uses allow single family on 3.2 acres lots (possible 4 lots) or 1 Acre cluster development, agriculture, forestry, roadside retail and service.. Sale is as is where is seller makes no representation to the feasibility of subdividing