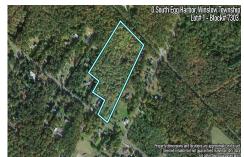

0 South Egg Harbor, Winslow Township, NJ, 08037

# Price \$150,000.00

**Total Rooms Bedrooms Baths Full Baths Half** Year Built Residential Vacant Lot

PROPERTY DETAILS

Type **Block Number** 7303 Listing # 233089 **Taxes** 3251.00

## COMMENTS

14 + Acres located in Winslow Twp, Hammonton area in PR1 zoning in a Pinelands Rural Development Area. Rural Residential Zoning permitted uses allow single family on 3.2 acres lots (possible 4 lots) or 1 Acre cluster development, agriculture, forestry, roadside retail and service.. Sale is as is where is seller makes no representation to the feasibility of subdividing th...