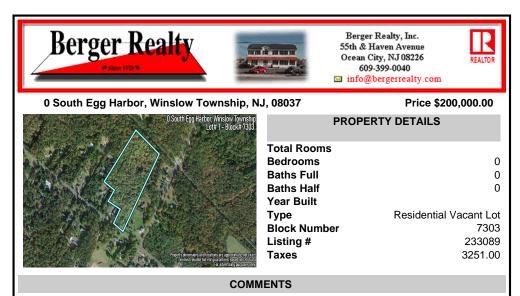

14 + Acres located in Winslow Twp, Hammonton area in PR1 zoning in a Pinelands Rural Development Area. Rural Residential Zoning permitted uses allow single family on 3.2 acres lots (possible 4 lots) or 1 Acre cluster development, agriculture, forestry, roadside retail and service,. Sale is as is where is seller makes no representation to the feasibility of subdividing th...

## COMMENTS

14 + Acres located in Winslow Twp, Hammonton area in PR1 zoning in a Pinelands Rural Development Area. Rural Residential Zoning permitted uses allow single family on 3.2 acres lots (possible 4 lots) or 1 Acre cluster development, agriculture, forestry, roadside retail and service,. Sale is as is where is seller makes no representation to the feasibility of subdividing th...