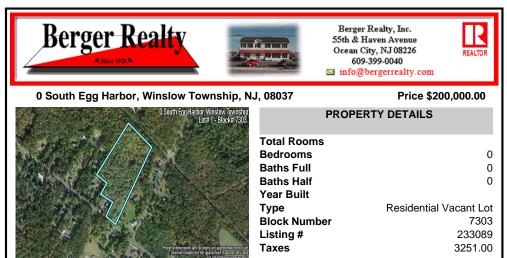

14 + Acres located in Winslow Twp, Hammonton area in PR1 zoning in a Pinelands Rural Development Area. Rural Residential Zoning permitted uses allow single family on 3.2 acres lots (possible 4 lots) or 1 Acre cluster development, agriculture, forestry, roadside retail and service,. Sale is as is where is seller makes no representation to the feasibility of subdividing th...

## COMMENTS

14 + Acres located in Winslow Twp, Hammonton area in PR1 zoning in a Pinelands Rural Development Area. Rural Residential Zoning permitted uses allow single family on 3.2 acres lots (possible 4 lots) or 1 Acre cluster development, agriculture, forestry, roadside retail and service,. Sale is as is where is seller makes no representation to the feasibility of subdividing th...