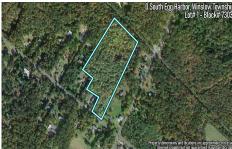

233089

3251.00

Price \$150,000.00

0 South Egg Harbor, Winslow Township, NJ, 08037

PROPERTY DETAILS

# Total Rooms Bedrooms 0 Baths Full 0 Baths Half 0 Year Built Type Residential Vacant Lot Block Number 7303

# COMMENTS

Listing #

**Taxes** 

14 + Acres located in Winslow Twp, Hammonton area in PR1 zoning in a Pinelands Rural Development Area. Rural Residential Zoning permitted uses allow single family on 3.2 acres lots (possible 4 lots) or 1 Acre cluster development, agriculture, forestry, roadside retail and service,. Sale is as is where is seller makes no representation to the feasibility of subdividing th...