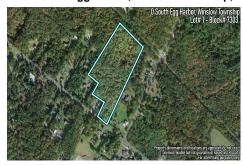

Berger Realty, Inc. 3160 Asbury Avenue Ocean City, NJ 08226 1-877-237-4371/609-399-0076 info@bergerrealty.com

PROPERTY DETAILS

233089

3251.00

0 South Egg Harbor, Winslow Township, NJ, 08037

Price \$150,000.00

# Total Rooms Bedrooms 0 Baths Full 0 Baths Half 0 Year Built Type Residential Vacant Lot Block Number 7303

# **COMMENTS**

Listing #

Taxes

14 + Acres located in Winslow Twp, Hammonton area in PR1 zoning in a Pinelands Rural Development Area. Rural Residential Zoning permitted uses allow single family on 3.2 acres lots (possible 4 lots) or 1 Acre cluster development, agriculture, forestry, roadside retail and service,. Sale is as is where is seller makes no representation to the feasibility of subdividing th...