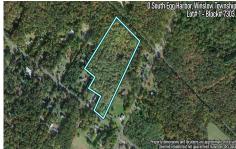

3251.00

0 South Egg Harbor, Winslow Township, NJ, 08037

PROPERTY DETAILS

Price \$200,000.00

Total Rooms
Bedrooms 0
Baths Full 0
Baths Half 0
Year Built
Type Residential Vacant Lot
Block Number 7303
Listing # 233089

# COMMENTS

**Taxes** 

14 + Acres located in Winslow Twp, Hammonton area in PR1 zoning in a Pinelands Rural Development Area. Rural Residential Zoning permitted uses allow single family on 3.2 acres lots (possible 4 lots) or 1 Acre cluster development, agriculture, forestry, roadside retail and service,. Sale is as is where is seller makes no representation to the feasibility of subdividing th...