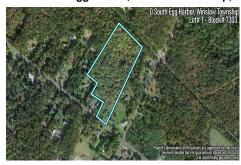

Berger Realty, Inc. 3160 Asbury Avenue Ocean City, NJ 08226 1-877-237-4371/609-399-0076 info@bergerrealty.com

233089

3251.00

0 South Egg Harbor, Winslow Township, NJ, 08037

Price \$200,000.00

# PROPERTY DETAILS Total Rooms Bedrooms 0 Baths Full 0 Baths Half 0 Year Built Type Residential Vacant Lot Block Number 7303

# **COMMENTS**

Listing #

Taxes

14 + Acres located in Winslow Twp, Hammonton area in PR1 zoning in a Pinelands Rural Development Area. Rural Residential Zoning permitted uses allow single family on 3.2 acres lots (possible 4 lots) or 1 Acre cluster development, agriculture, forestry, roadside retail and service,. Sale is as is where is seller makes no representation to the feasibility of subdividing th...