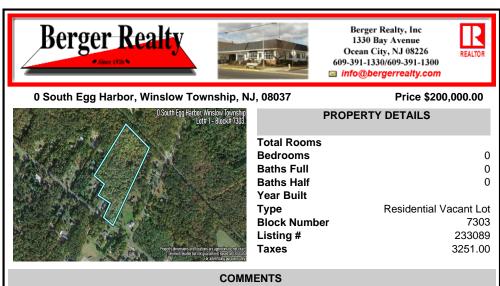

14 + Acres located in Winslow Twp, Hammonton area in PR1 zoning in a Pinelands Rural Development Area. Rural Residential Zoning permitted uses allow single family on 3.2 acres lots (possible 4 lots) or 1 Acre cluster development, agriculture, forestry, roadside retail and service.. Sale is as is where is seller makes no representation to the feasibility of subdividing th...

## COMMENTS

14 + Acres located in Winslow Twp, Hammonton area in PR1 zoning in a Pinelands Rural Development Area. Rural Residential Zoning permitted uses allow single family on 3.2 acres lots (possible 4 lots) or 1 Acre cluster development, agriculture, forestry, roadside retail and service.. Sale is as is where is seller makes no representation to the feasibility of subdividing th...