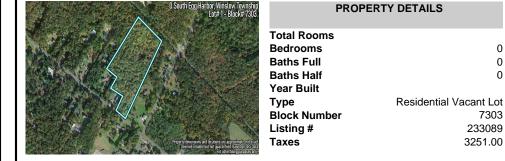

14 + Acres located in Winslow Twp, Hammonton area in PR1 zoning in a Pinelands Rural Development Area. Rural Residential Zoning permitted uses allow single family on 3.2 acres lots (possible 4 lots) or 1 Acre cluster development, agriculture, forestry, roadside retail and service.. Sale is as is where is seller makes no representation to the feasibility of subdividing th...

## COMMENTS

14 + Acres located in Winslow Twp, Hammonton area in PR1 zoning in a Pinelands Rural Development Area. Rural Residential Zoning permitted uses allow single family on 3.2 acres lots (possible 4 lots) or 1 Acre cluster development, agriculture, forestry, roadside retail and service.. Sale is as is where is seller makes no representation to the feasibility of subdividing th...