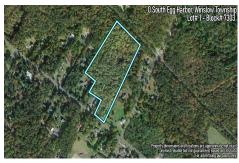

Berger Realty, Inc. 3160 Asbury Avenue Ocean City, NJ 08226 1-877-237-4371/609-399-0076 info@bergerrealty.com

3251.00

0 South Egg Harbor, Winslow Township, NJ, 08037

Price \$150,000.00

# **COMMENTS**

Taxes

14 + Acres located in Winslow Twp, Hammonton area in PR1 zoning in a Pinelands Rural Development Area. Rural Residential Zoning permitted uses allow single family on 3.2 acres lots (possible 4 lots) or 1 Acre cluster development, agriculture, forestry, roadside retail and service,. Sale is as is where is seller makes no representation to the feasibility of subdividing th...