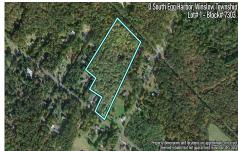

3251.00

0 South Egg Harbor, Winslow Township, NJ, 08037

Price \$150,000.00
PROPERTY DETAILS

Total Rooms
Bedrooms 0
Baths Full 0
Baths Half 0
Year Built
Type Residential Vacant Lot
Block Number 7303
Listing # 233089

# COMMENTS

**Taxes** 

14 + Acres located in Winslow Twp, Hammonton area in PR1 zoning in a Pinelands Rural Development Area. Rural Residential Zoning permitted uses allow single family on 3.2 acres lots (possible 4 lots) or 1 Acre cluster development, agriculture, forestry, roadside retail and service,. Sale is as is where is seller makes no representation to the feasibility of subdividing th...