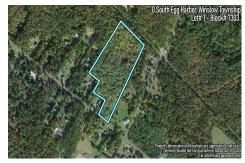

# 0 South Egg Harbor, Winslow Township, NJ, 08037

# **COMMENTS**

Taxes

14 + Acres located in Winslow Twp, Hammonton area in PR1 zoning in a Pinelands Rural Development Area. Rural Residential Zoning permitted uses allow single family on 3.2 acres lots (possible 4 lots) or 1 Acre cluster development, agriculture, forestry, roadside retail and service,. Sale is as is where is seller makes no representation to the feasibility of subdividing th...