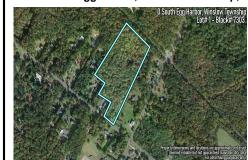

Price \$200,000.00

0 South Egg Harbor, Winslow Township, NJ, 08037

# COMMENTS

14 + Acres located in Winslow Twp, Hammonton area in PR1 zoning in a Pinelands Rural Development Area. Rural Residential Zoning permitted uses allow single family on 3.2 acres lots (possible 4 lots) or 1 Acre cluster development, agriculture, forestry, roadside retail and service,. Sale is as is where is seller makes no representation to the feasibility of subdividing th...