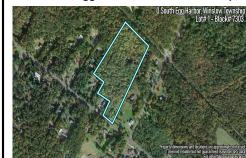

233089

3251.00

0 South Egg Harbor, Winslow Township, NJ, 08037

Price \$150,000.00
PROPERTY DETAILS

# COMMENTS

Listing #

**Taxes** 

14 + Acres located in Winslow Twp, Hammonton area in PR1 zoning in a Pinelands Rural Development Area. Rural Residential Zoning permitted uses allow single family on 3.2 acres lots (possible 4 lots) or 1 Acre cluster development, agriculture, forestry, roadside retail and service,. Sale is as is where is seller makes no representation to the feasibility of subdividing th...