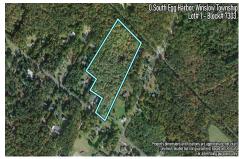

Berger Realty, Inc. 3160 Asbury Avenue Ocean City, NJ 08226 1-877-237-4371/609-399-0076 info@bergerrealty.com

3251.00

0 South Egg Harbor, Winslow Township, NJ, 08037

Price \$150,000.00

# **COMMENTS**

Taxes

14 + Acres located in Winslow Twp, Hammonton area in PR1 zoning in a Pinelands Rural Development Area. Rural Residential Zoning permitted uses allow single family on 3.2 acres lots (possible 4 lots) or 1 Acre cluster development, agriculture, forestry, roadside retail and service,. Sale is as is where is seller makes no representation to the feasibility of subdividing th...