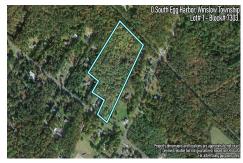

# 0 South Egg Harbor, Winslow Township, NJ, 08037

# PROPERTY DETAILS

Price \$200,000.00

#### **Total Rooms Bedrooms Baths Full** 0 **Baths Half** Year Built Residential Vacant Lot Type **Block Number** 7303 Listing # 233089

## **COMMENTS**

Taxes

14 + Acres located in Winslow Twp, Hammonton area in PR1 zoning in a Pinelands Rural Development Area. Rural Residential Zoning permitted uses allow single family on 3.2 acres lots (possible 4 lots) or 1 Acre cluster development, agriculture, forestry, roadside retail and service.. Sale is as is where is seller makes no representation to the feasibility of subdividing