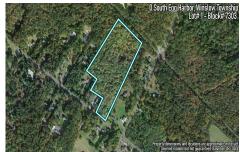

PROPERTY DETAILS

0 South Egg Harbor, Winslow Township, NJ, 08037

# Price \$200,000.00

**Total Rooms Bedrooms Baths Full** 0 **Baths Half** Year Built

Residential Vacant Lot Type **Block Number** 7303 Listing # 233089 **Taxes** 3251.00

## COMMENTS

14 + Acres located in Winslow Twp, Hammonton area in PR1 zoning in a Pinelands Rural Development Area. Rural Residential Zoning permitted uses allow single family on 3.2 acres lots (possible 4 lots) or 1 Acre cluster development, agriculture, forestry, roadside retail and service.. Sale is as is where is seller makes no representation to the feasibility of subdividing th...