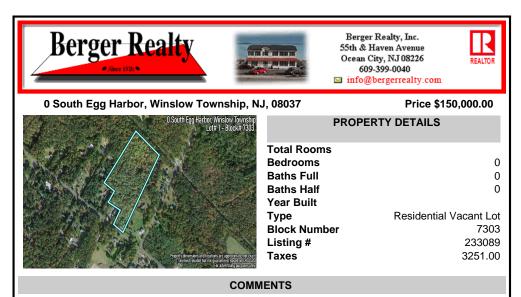

14 + Acres located in Winslow Twp, Hammonton area in PR1 zoning in a Pinelands Rural Development Area. Rural Residential Zoning permitted uses allow single family on 3.2 acres lots (possible 4 lots) or 1 Acre cluster development, agriculture, forestry, roadside retail and service,. Sale is as is where is seller makes no representation to the feasibility of subdividing th...

## COMMENTS

14 + Acres located in Winslow Twp, Hammonton area in PR1 zoning in a Pinelands Rural Development Area. Rural Residential Zoning permitted uses allow single family on 3.2 acres lots (possible 4 lots) or 1 Acre cluster development, agriculture, forestry, roadside retail and service,. Sale is as is where is seller makes no representation to the feasibility of subdividing th...