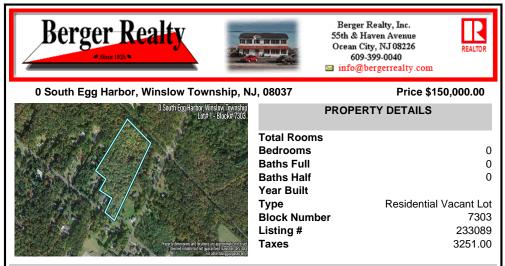

14 + Acres located in Winslow Twp, Hammonton area in PR1 zoning in a Pinelands Rural Development Area. Rural Residential Zoning permitted uses allow single family on 3.2 acres lots (possible 4 lots) or 1 Acre cluster development, agriculture, forestry, roadside retail and service,. Sale is as is where is seller makes no representation to the feasibility of subdividing th...

## COMMENTS

14 + Acres located in Winslow Twp, Hammonton area in PR1 zoning in a Pinelands Rural Development Area. Rural Residential Zoning permitted uses allow single family on 3.2 acres lots (possible 4 lots) or 1 Acre cluster development, agriculture, forestry, roadside retail and service,. Sale is as is where is seller makes no representation to the feasibility of subdividing th...