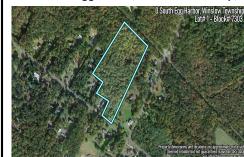

PROPERTY DETAILS

REALTOR

233089

3251.00

0 South Egg Harbor, Winslow Township, NJ, 08037

Price \$200,000.00

# COMMENTS

Listing #

**Taxes** 

14 + Acres located in Winslow Twp, Hammonton area in PR1 zoning in a Pinelands Rural Development Area. Rural Residential Zoning permitted uses allow single family on 3.2 acres lots (possible 4 lots) or 1 Acre cluster development, agriculture, forestry, roadside retail and service,. Sale is as is where is seller makes no representation to the feasibility of subdividing th...