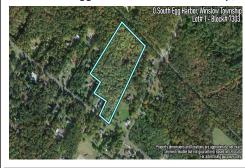

Berger Realty, Inc 1330 Bay Avenue Ocean City, NJ 08226 609-391-1330/609-391-1300 info@bergerrealty.com

3251.00

0 South Egg Harbor, Winslow Township, NJ, 08037

Price \$200,000.00

# **COMMENTS**

Taxes

14 + Acres located in Winslow Twp, Hammonton area in PR1 zoning in a Pinelands Rural Development Area. Rural Residential Zoning permitted uses allow single family on 3.2 acres lots (possible 4 lots) or 1 Acre cluster development, agriculture, forestry, roadside retail and service,. Sale is as is where is seller makes no representation to the feasibility of subdividing th...